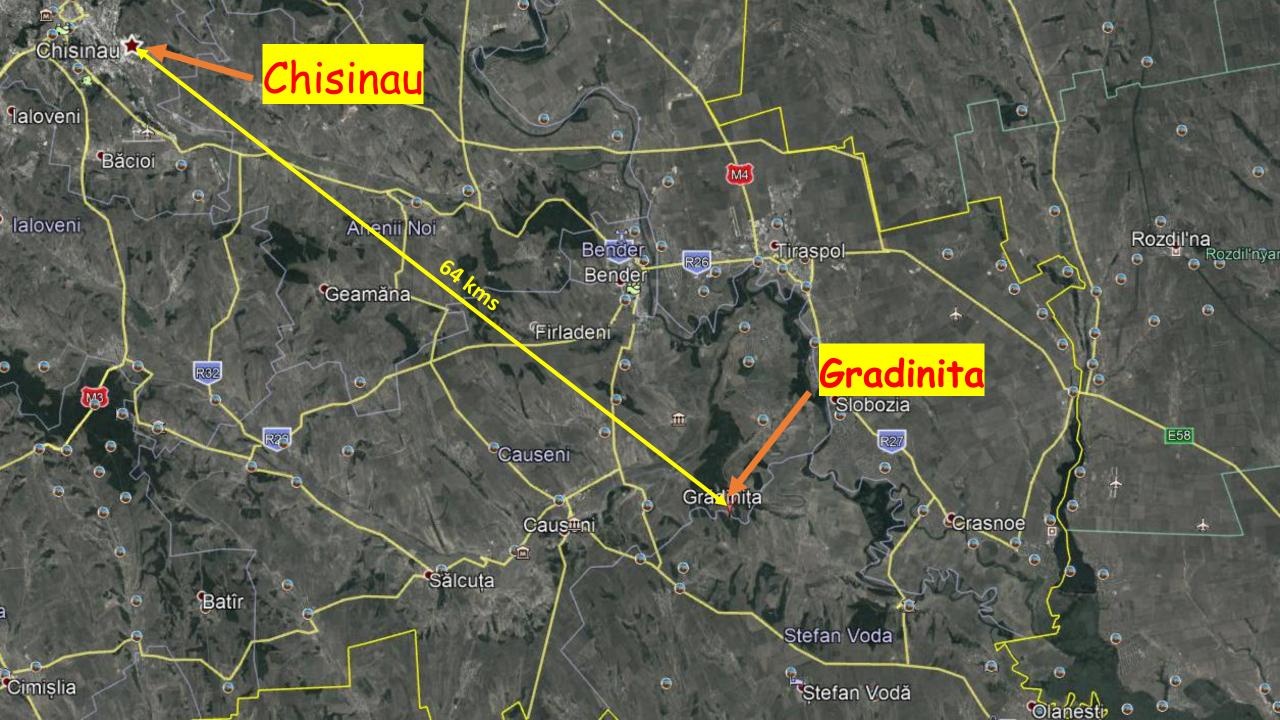

## Where?







# 

### MOLDOVA IS THE POOREST COUNTRY IN EUROPE

Lower Middle Income Country
Per Capita GDP US\$ 3,395

### Compared with

South Africa US\$ 6,001

Eswatini US\$ 3,895;

Romania US\$ 12,920 or

UK US\$ 42,330

34 PERCENT OF THE POPULATION SURVIVE ON LESS THAN £1.45 A DAY.

MAJORITY OF RURAL POPULATION ARE SUBSISTENCE FARMERS

MAJORITY OF RURAL SCHOOLS HAVE AT BEST REALLY BASIC SANITATION







## What?











## HOW?

- Local labour and local suppliers
- Local authorities to instal septic tank and provide mains water
- Supervised by Romeo Cucireav who installed washroom and toilets at in Baccealia School 2020
- · Expect to involve Chisinau Rotary Club in oversight
- Billericay Mayflower Rotary Club main sponsor manage finances and will be responsible for stewardship



### Gradin