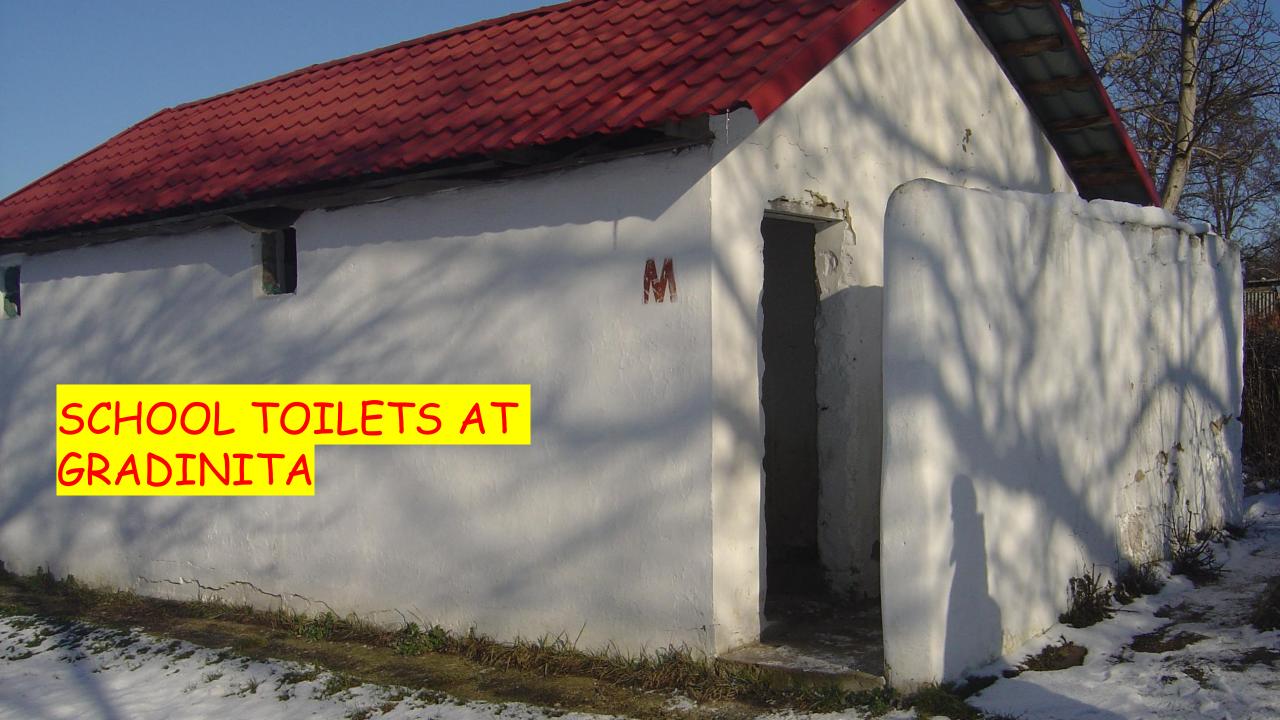

MAJORITY OF RURAL SCHOOLS HAVE AT BEST REALLY BASIC SANITATION

### Gradinita School - Washroom and Toilets Estimated Costs

| Description                         | Cost (MDL) | Approx UK£ |
|-------------------------------------|------------|------------|
| Floor                               | 13,051     | 535        |
| Walls                               | 7,000      | 287        |
| Water Supply                        | 5,539      | 227        |
| Sewerage                            | 2,276      | 93         |
| Electricity                         | 3,855      | 158        |
| Sanitary fittings                   | 50,330     | 2,064      |
| Labour                              | 39,000     | 1,599      |
| Electrician                         | 3,000      | 123        |
| Transport                           | 8,000      | 328        |
| Total                               | 132,051    | 5,414      |
| 5% currency fluctuation contingency |            | 271        |
| 10% physical contingency            |            | 541        |
| Grand total                         |            | 6,226      |