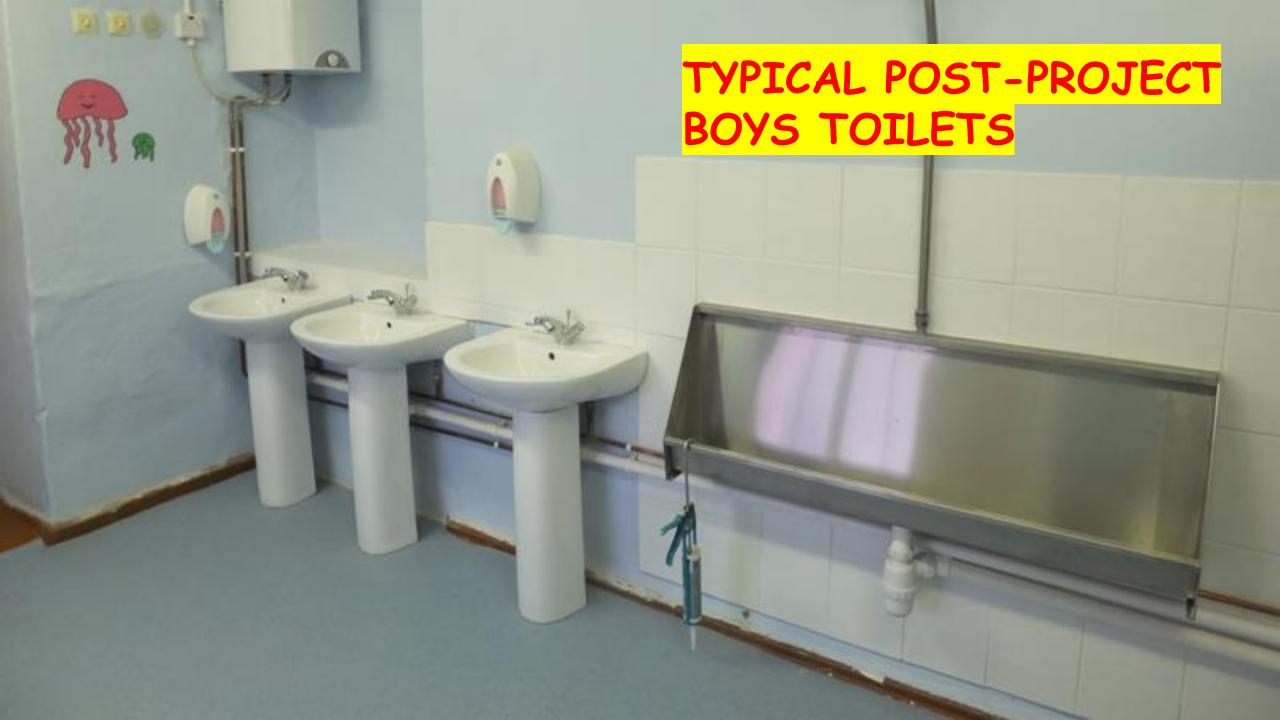

## HOW?

- Local labour and local suppliers
- Local authorities to instal septic tank and provide mains water
- Supervised by Romeo Cucireav who installed washroom and toilets at in Baccealia School 2020
- · Expect to involve Chisinau Rotary Club in oversight
- Billericay Mayflower Rotary Club main sponsor manage finances and will be responsible for stewardship