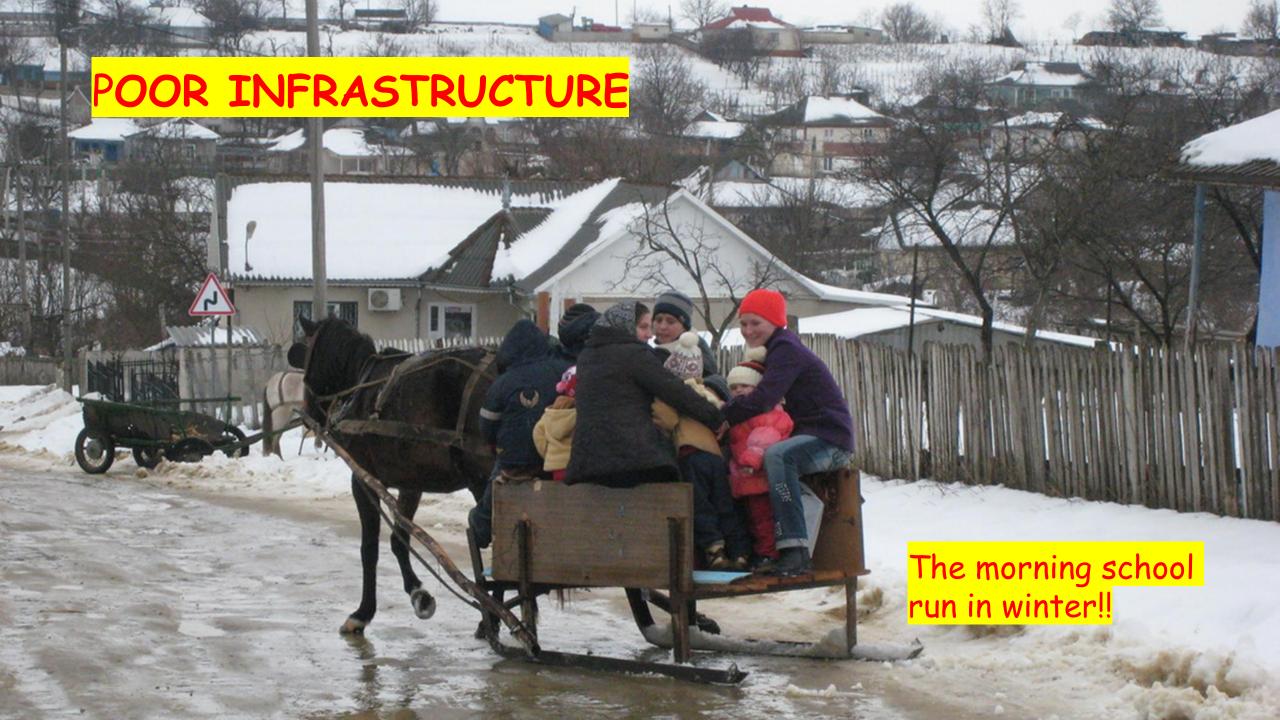

## Where?







# 

### MOLDOVA IS THE POOREST COUNTRY IN EUROPE

Lower Middle Income Country
Per Capita GDP US\$ 3,395

### Compared with

South Africa US\$ 6,001

Eswatini US\$ 3,895;

Romania US\$ 12,920 or

UK US\$ 42,330

34 PERCENT OF THE POPULATION SURVIVE ON LESS THAN £1.45 A DAY.

MAJORITY OF RURAL POPULATION ARE SUBSISTENCE FARMERS

MAJORITY OF RURAL SCHOOLS HAVE AT BEST REALLY BASIC SANITATION







## What?











## HOW?

- Local labour and local suppliers
- Local authorities to instal septic tank and provide mains water
- Supervised by Romeo Cucireav who installed washroom and toilets at in Baccealia School 2020
- · Expect to involve Chisinau Rotary Club in oversight
- Billericay Mayflower Rotary Club main sponsor manage finances and will be responsible for stewardship



### Gradinita School - Washroom and Toilets Estimated Costs

| Description                         | Cost (MDL) | Approx UK£ |
|-------------------------------------|------------|------------|
| Floor                               | 13,051     | 535        |
| Walls                               | 7,000      | 287        |
| Water Supply                        | 5,539      | 227        |
| Sewerage