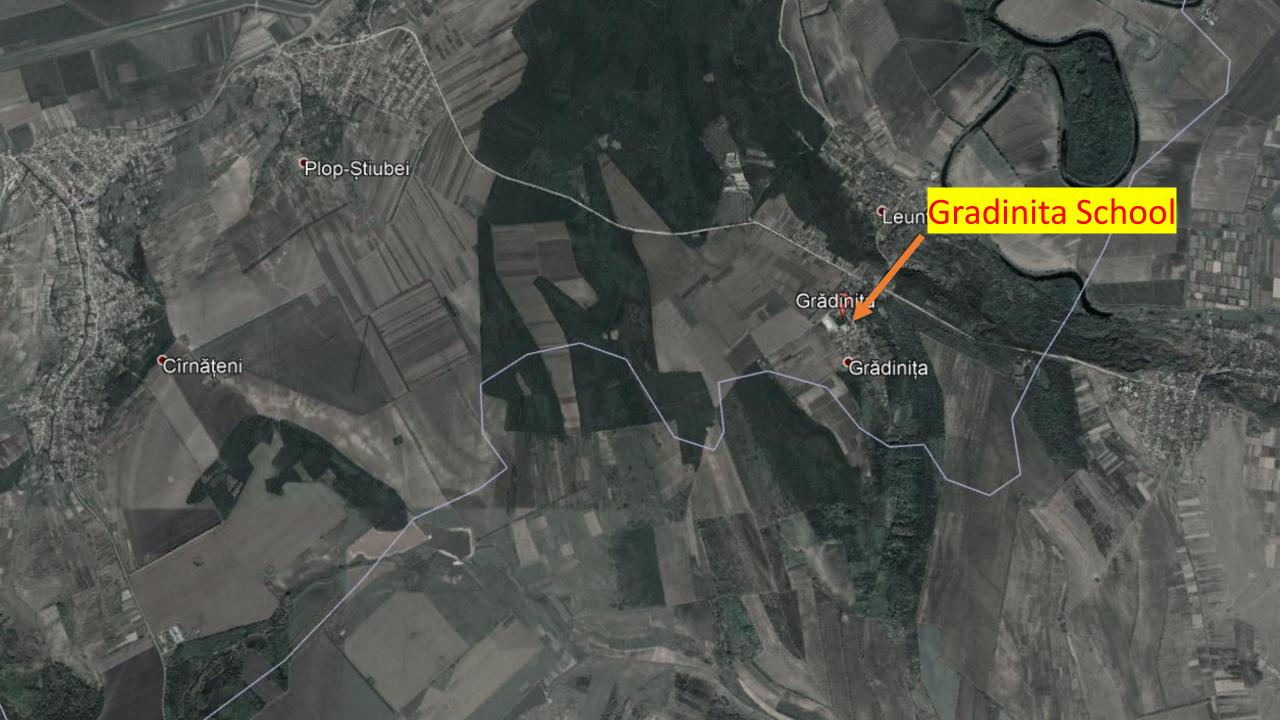

## Where?







# 

### MOLDOVA IS THE POOREST COUNTRY IN EUROPE

Lower Middle Income Country
Per Capita GDP US\$ 3,395

### Compared with

South Africa US\$ 6,001

Eswatini US\$ 3,895;

Romania US\$ 12,920 or

UK US\$ 42,330

34 PERCENT OF THE POPULATION SURVIVE ON LESS THAN £1.45 A DAY.

MAJORITY OF RURAL POPULATION ARE SUBSISTENCE FARMERS

MAJORITY OF RURAL SCHOOLS HAVE AT BEST REALLY BASIC SANITATION







## What?











## HOW?

- Local labour and local suppliers
- Local authorities to instal septic tank and provide mains water
- Supervised by Romeo Cucireav who installed washroom and toilets at in Baccealia School 2020
- · Expect to involve Chisinau Rotary Club in oversight
- Billericay Mayflower Rotary Club main sponsor manage finances and will be responsible for stewardship



### Gradinit