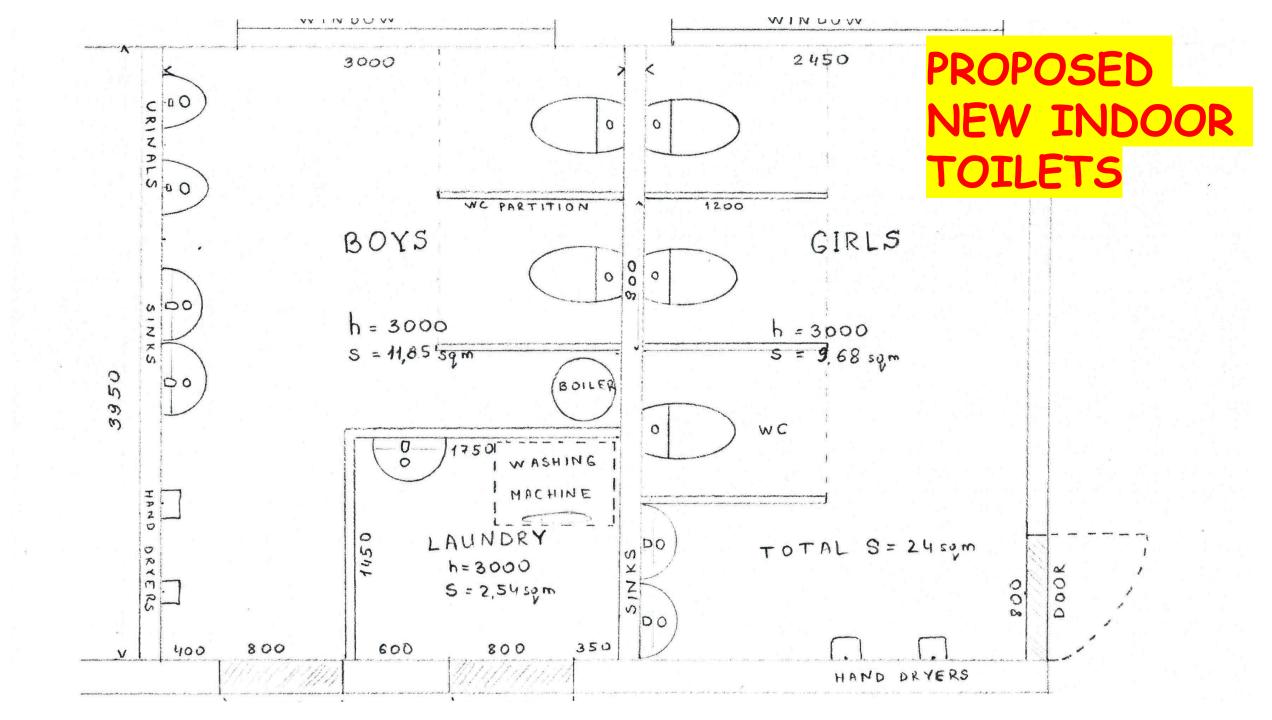

# Where?







# 

### MOLDOVA IS THE POOREST COUNTRY IN EUROPE

Lower Middle Income Country
Per Capita GDP US\$ 3,395

### Compared with

South Africa US\$ 6,001

Eswatini US\$ 3,895;

Romania US\$ 12,920 or

UK US\$ 42,330

34 PERCENT OF THE POPULATION SURVIVE ON LESS THAN £1.45 A DAY.

MAJORITY OF RURAL POPULATION ARE SUBSISTENCE FARMERS

MAJORITY OF RURAL SCHOOLS HAVE AT BEST REALLY BASIC SANITATION







## What?











## HOW?

- Local labour and local suppliers
- Local authorities to instal septic tank and provide mains water
- Supervised by Romeo Cucireav who installed washroom and toilets at in Baccealia School 2020
- · Expect to involve Chisinau Rotary Club in oversight
- Billericay Mayflower Rotary Club main sponsor manage finances and will be responsible for stewardship



### Gradinita School - Washroom and Toilets Estimated Costs

| Description                         | Cost (MDL) | Approx UK£ |
|-------------------------------------|------------|------------|
| Floor                               | 13,051     | 535        |
| Walls                               | 7,000      | 287        |
| Water Supply                        | 5,539      | 227        |
| Sewerage                            | 2,276      | 93         |
| Electricity                         | 3,855      | 158        |
| Sanitary fittings                   | 50,330     | 2,064      |
| Labour                              | 39,000     | 1,599      |
| Electrician                         | 3,000      | 123        |
| Transport                           | 8,000      | 328        |
| Total