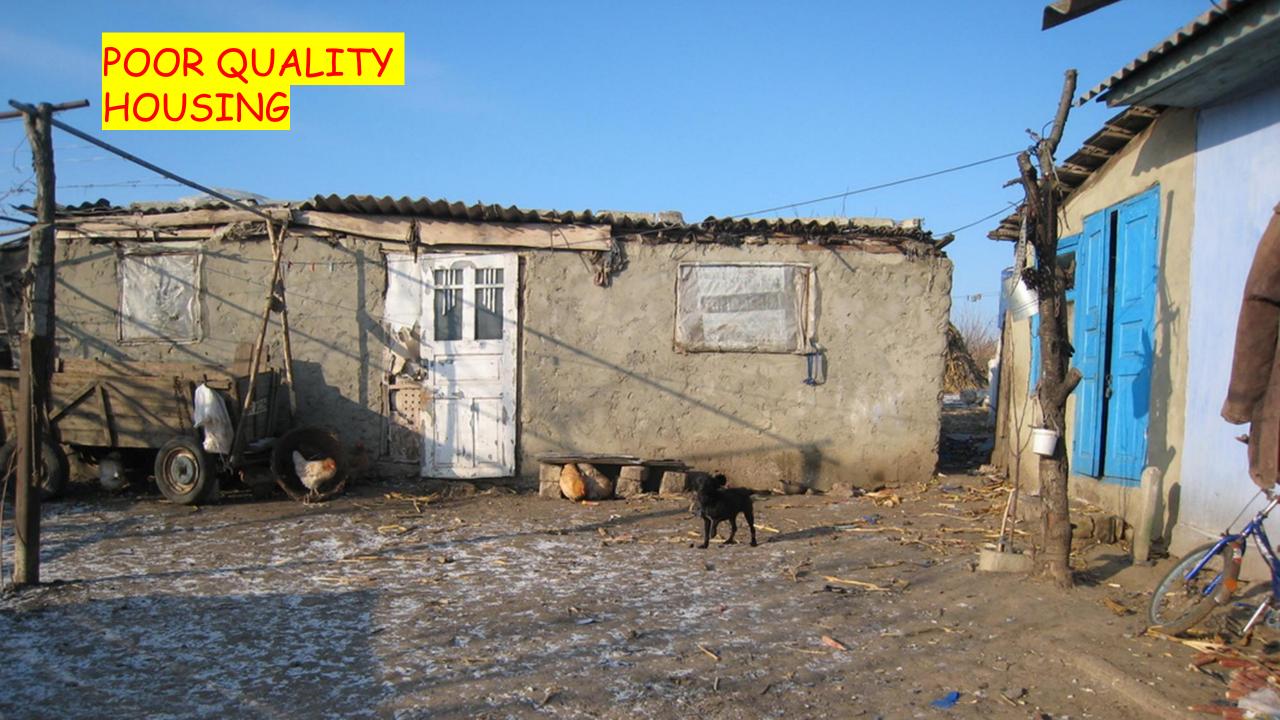

### Compared with

South Africa US\$ 6,001

Eswatini US\$ 3,895;

Romania US\$ 12,920 or

UK US\$ 42,330

34 PERCENT OF THE POPULATION SURVIVE ON LESS THAN £1.45 A DAY.

MAJORITY OF RURAL POPULATION ARE SUBSISTENCE FARMERS

MAJORITY OF RURAL SCHOOLS HAVE AT BEST REALLY BASIC SANITATION