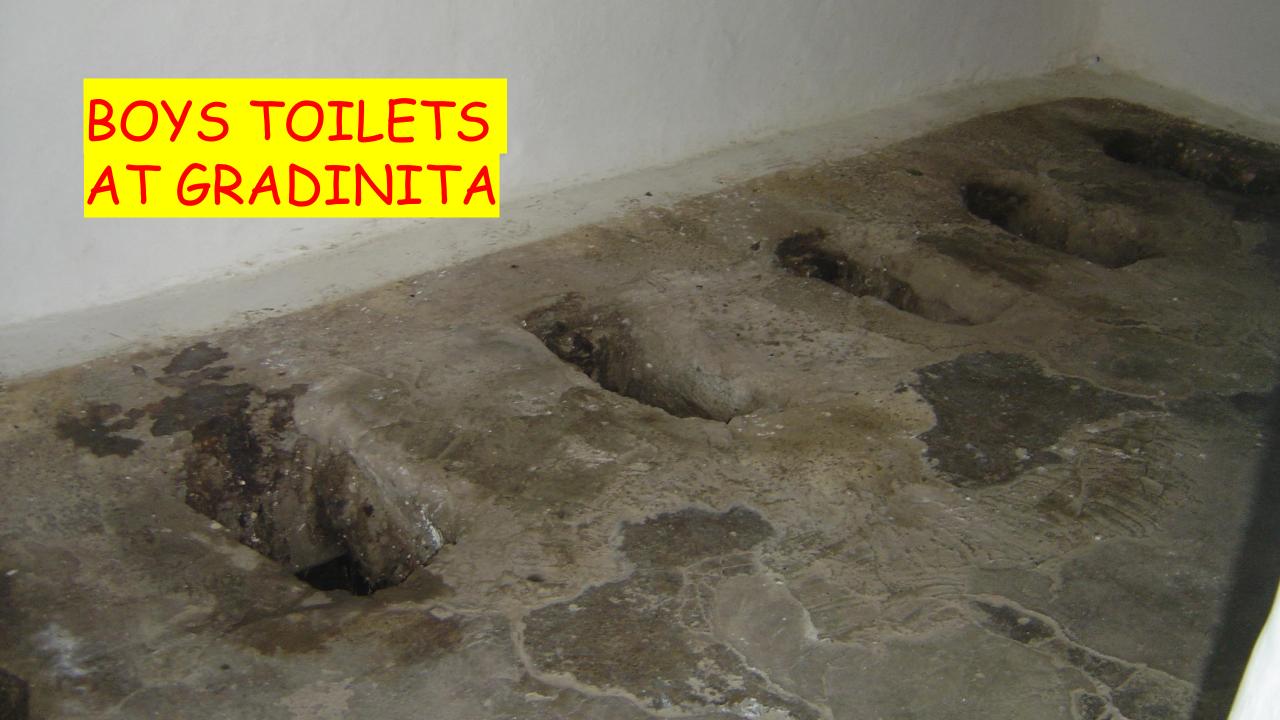

## Where?







# 

### MOLDOVA IS THE POOREST COUNTRY IN EUROPE

Lower Middle Income Country
Per Capita GDP US\$ 3,395

### Compared with

South Africa US\$ 6,001

Eswatini US\$ 3,895;

Romania US\$ 12,920 or

UK US\$ 42,330

34 PERCENT OF THE POPULATION SURVIVE ON LESS THAN £1.45 A DAY.

MAJORITY OF RURAL POPULATION ARE SUBSISTENCE FARMERS

MAJORITY OF RURAL SCHOOLS HAVE AT BEST REALLY BASIC SANITATION







## What?











## HOW?

- Local labour and local suppliers
- Local authorities to instal septic tank and provide mains water
- Supervised by Romeo Cucireav who installed washroom and toilets at in Baccealia School 2020
- · Expect to involve Chisinau Rotary Club in oversight
- Billericay Mayflower Rotary Club main sponsor manage finances and will be responsible for stewardship



### Gradinita School - Washroom and Toilets Estimated Costs

| Description                         | Cost (MDL) | Approx UK£ |
|-------------------------------------|------------|------------|
| Floor                               | 13,051     | 535        |
| Walls                               | 7,000      | 287        |
| Water Supply                        | 5,539      | 227        |
| Sewerage