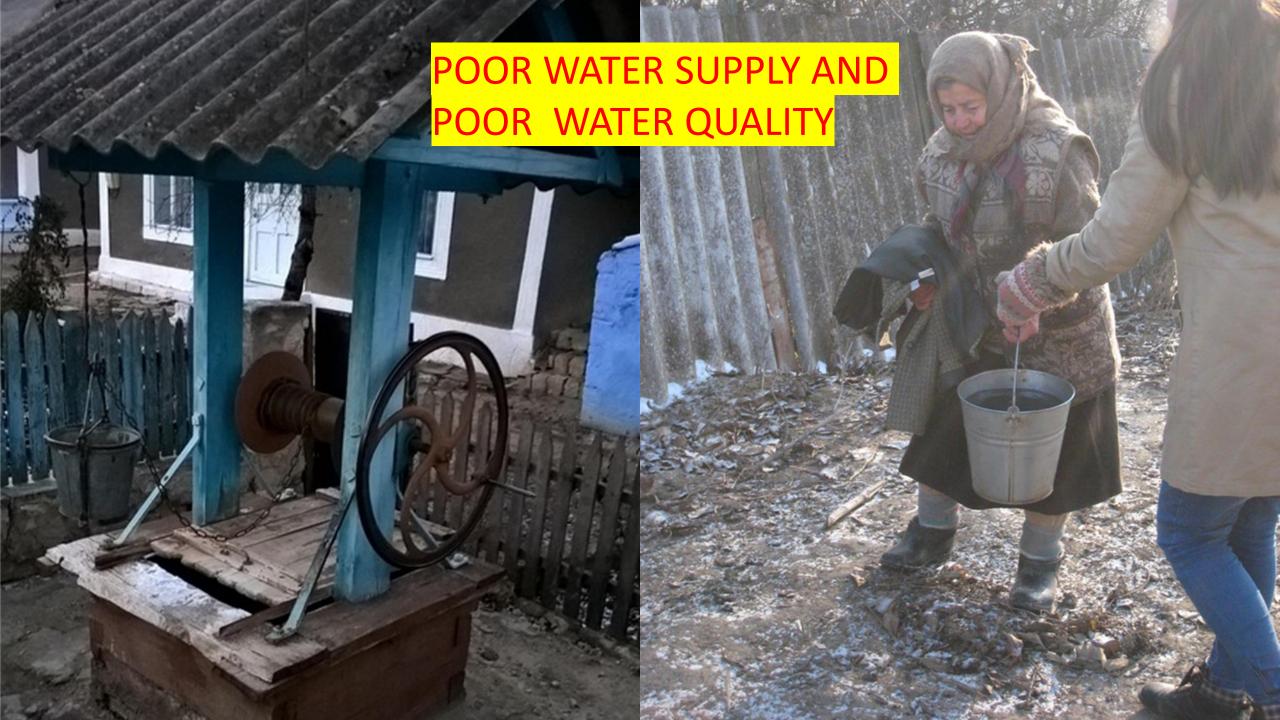

## Where?







# 

### MOLDOVA IS THE POOREST COUNTRY IN EUROPE

Lower Middle Income Country
Per Capita GDP US\$ 3,395

### Compared with

South Africa US\$ 6,001

Eswatini US\$ 3,895;

Romania US\$ 12,920 or

UK US\$ 42,330

34 PERCENT OF THE POPULATION SURVIVE ON LESS THAN £1.45 A DAY.

MAJORITY OF RURAL POPULATION ARE SUBSISTENCE FARMERS

MAJORITY OF RURAL SCHOOLS HAVE AT BEST REALLY BASIC SANITATION







## What?











## HOW?

- Local labour and local suppliers
- Local authorities to instal septic tank and provide mains water
- Supervised by Romeo Cucireav who installed washroom and toilets at in Baccealia School 2020
- · Expect to involve Chisinau Rotary Club in oversight
- Billericay Mayflower Rotary Club main sponsor manage finances and will be responsible for stewardship



### Gradinita School - Washroom and Toilets Estimated Costs

| Description                         | Cost (MDL) | Approx UK£ |
|-------------------------------------|------------|------------|
| Floor                               | 13,051     | 535        |
| Walls                               | 7,000      | 287        |
| Water Supply                        | 5,539      | 227        |
| Sewerage