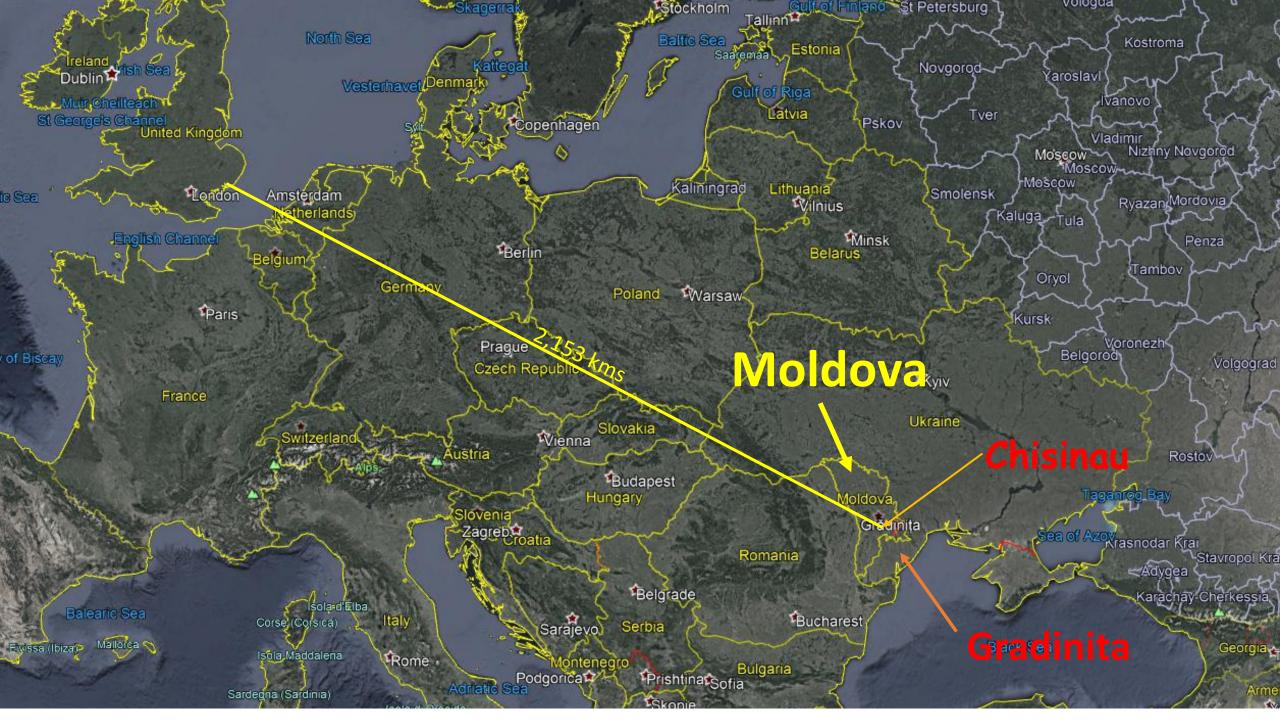

## Where?







# 

### MOLDOVA IS THE POOREST COUNTRY IN EUROPE

Lower Middle Income Country
Per Capita GDP US\$ 3,395

### Compared with

South Africa US\$ 6,001

Eswatini US\$ 3,895;

Romania US\$ 12,920 or

UK US\$ 42,330

34 PERCENT OF THE POPULATION SURVIVE ON LESS THAN £1.45 A DAY.

MAJORITY OF RURAL POPULATION ARE SUBSISTENCE FARMERS

MAJORITY OF RURAL SCHOOLS HAVE AT BEST REALLY BASIC SANITATION







## What?











## HOW?

- Local labour and local suppliers
- Local authorities to instal septic tank and provide mains water
- Supervised by Romeo Cucireav who installed washroom and toilets at in Baccealia School 2020
- · Expect to involve Chisinau Rotary Club in oversight
- Billericay Mayflower Rotary Club main sponsor manage finances and will be responsible for stewardship



### Grad